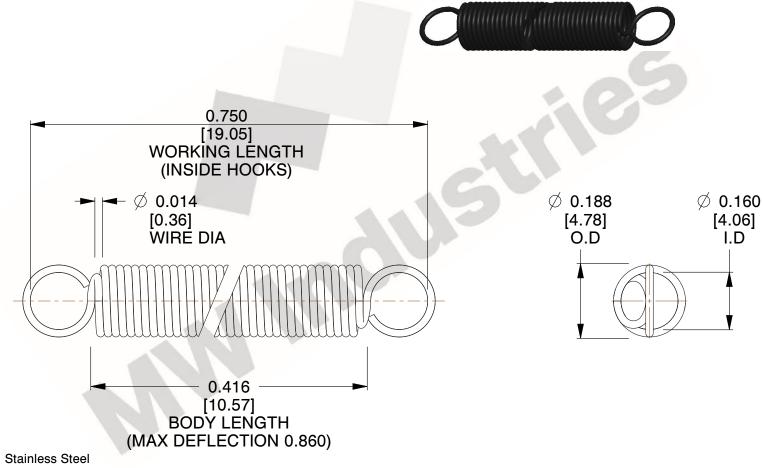

NOTES:

1. Material: Stainless Steel

2. Finish:

3. Sugg Max. Load: 0.550 (lbs) 4. Sugg Max. Deflection: 0.860 (in)

5. All Drawing Dimensions are in Inches [mm]

6. Coi

This file and any associated information and specifications are provided for reference and evaluation purposes only, and is subject to change without notice. MW Industries makes no representations, warranties or guarantees as to the appropriateness, accuracy, completeness, or suitability for any purpose, of the file, information or specifications. You are solely responsible for the use of the file, information or specifications.

SCALE 3.000

| COMPONENT    | SPRINGS |           |
|--------------|---------|-----------|
| ZZ3-11       |         | UNIT      |
|              |         | INCH [mm] |
| EXTENSION SP | PRINGS  | SHEET     |
|              |         | 1 of 1    |