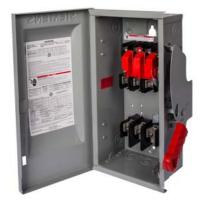

## **SIEMENS**

Data sheet US2:HF363G

Siemens Low Voltage Circuit Protection Heavy Duty Safety Switches. 100A 3P 600V 3W FUSED HD T1 W/GB

| mechanical service life (switching cycles) typical | 10000                                           |
|----------------------------------------------------|-------------------------------------------------|
| fastening method                                   | SURFACE                                         |
| number of poles                                    | 3                                               |
| suitability for operation                          | DISCONNECTING MEAN FOR SERVICE ENTRANCE / LOADS |
| Electricity                                        |                                                 |
| ampacity                                           | 100 A                                           |
| supply voltage frequency rated value 50/60 Hz      | Yes                                             |
| Environmental conditions                           |                                                 |
| ambient temperature during operation maximum       | 85 °C                                           |
| ambient temperature during operation minimum       | -29 °C                                          |
| Model                                              |                                                 |
| product brand name                                 | SIEMENS                                         |
| product sub brand name                             | VBII                                            |
| product type designation                           | HEAVY DUTY SWITCH                               |
| special product feature                            | FACTORY INSTALLED GROUND BAR                    |
| type of electrical connection                      | MECHANICAL LUGS                                 |
| Mechanical Design                                  |                                                 |
| design of the housing                              | TYPE 1                                          |
| design of the actuating element                    | SINGLE THROW                                    |
| material                                           | STEEL                                           |
| General product approval                           |                                                 |
| certificate of suitability                         | UL98                                            |