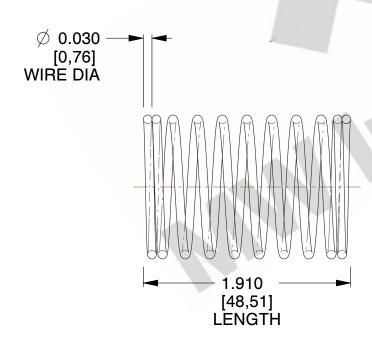

## **NOTES:**

1. Material : Spring Steel 2. Finish : Glod Irridite

3. Ends: Closed

4. Total Coils: 10.000

5. Sugg. Max. Deflection: 0.440 (in) 6. Sugg. Max. Load: 2.300 (lbs)

7. All Drawing Dimensions are in Inches [mm]