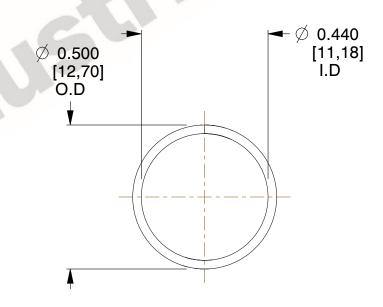

## **NOTES:**

1. Material : Spring Steel 2. Finish : Glod Irridite

3. Ends: Closed

4. Total Coils: 10.000

5. Sugg. Max. Deflection: 0.440 (in) 6. Sugg. Max. Load: 2.300 (lbs)

7. All Drawing Dimensions are in Inches [mm]