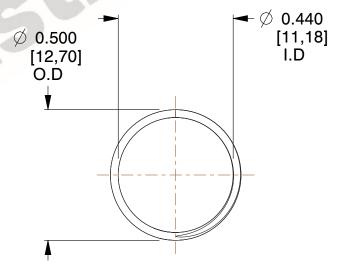

## **NOTES:**

1. Material : Stainless Steel

2. Finish: Glod Irridite

3. Ends: Closed and Ground

4. Total Coils: 10.000

Sugg. Max. Deflection: 0.380 (in)
 Sugg. Max. Load: 2.300 (lbs)

7. All Drawing Dimensions are in Inches [mm]