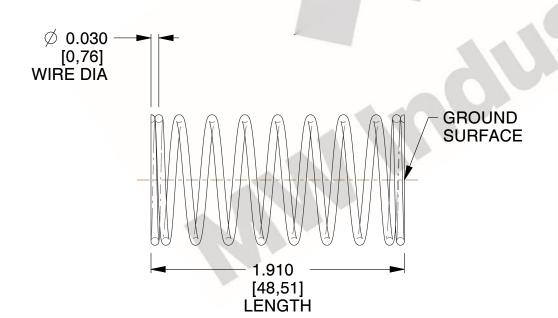

## **NOTES:**

1. Material : Stainless Steel

2. Finish: Glod Irridite

3. Ends: Closed and Ground

4. Total Coils: 10.000

Sugg. Max. Deflection: 0.380 (in)
 Sugg. Max. Load: 2.300 (lbs)

7. All Drawing Dimensions are in Inches [mm]