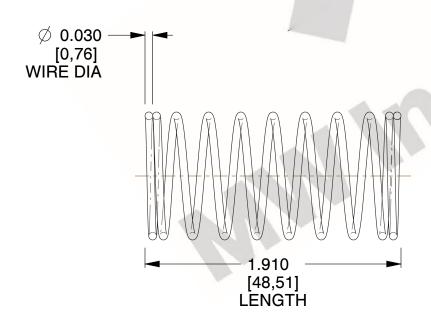

## **NOTES:**

1. Material: Hard Drawn 2. Finish: Glod Irridite

3. Ends: Closed

4. Total Coils: 10.000

5. Sugg. Max. Deflection: 0.470 (in) 6. Sugg. Max. Load : 2.300 (lbs)

7. All Drawing Dimensions are in Inches [mm]