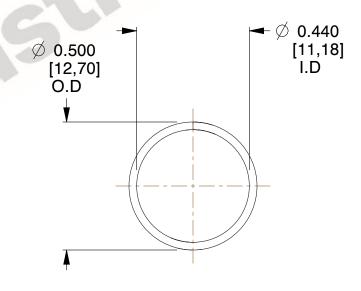

## **NOTES:**

1. Material: Hard Drawn 2. Finish: Glod Irridite

3. Ends: Closed

4. Total Coils: 10.000

5. Sugg. Max. Deflection: 0.470 (in) 6. Sugg. Max. Load : 2.300 (lbs)

7. All Drawing Dimensions are in Inches [mm]