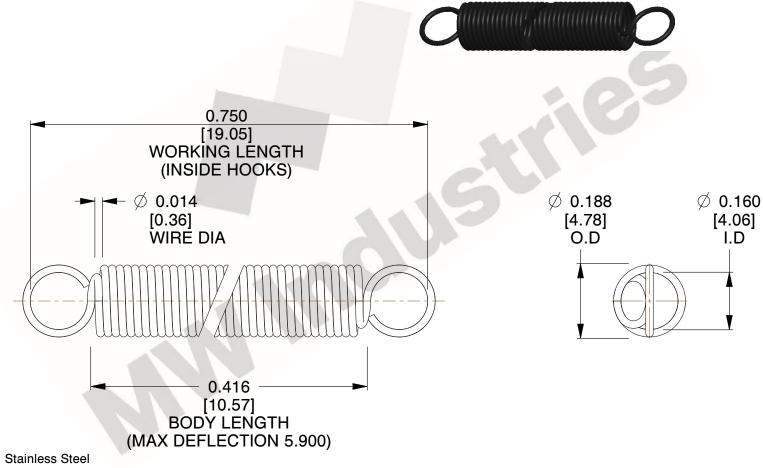

NOTES:

1. Material: Stainless Steel

2. Finish:

3. Sugg Max. Load: 0.550 (lbs) 4. Sugg Max. Deflection: 5.900 (in)

5. All Drawing Dimensions are in Inches [mm]

6. Coil

This file and any associated information and specifications are provided for reference and evaluation purposes only, and is subject to change without notice. MW Industries makes no representations, warranties or guarantees as to the appropriateness, accuracy, completeness, or suitability for any purpose, of the file, information or specifications. You are solely responsible for the use of the file, information or specifications.

> SCALE 3.000

COMPONENT **SPRINGS** UNIT **ZZ3-11** INCH [mm] SHEET **EXTENSION SPRINGS** 1 of 1