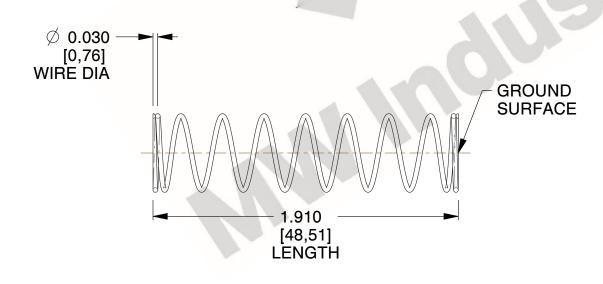

## **NOTES:**

1. Material : Spring Steel 2. Finish : Glod Irridite

3. Ends: Closed and Ground

4. Total Coils: 10.000

5. Sugg. Max. Deflection: 1.100 (in) 6. Sugg. Max. Load: 2.300 (lbs)

7. All Drawing Dimensions are in Inches [mm]

1.639

SCALE

11772

COMPONENT

COMPRESSION SPRINGS

UNIT
INCH [mm]
SHEET

1 of 1

**SPRINGS** 