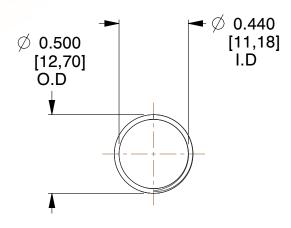

## **NOTES:**

1. Material : Spring Steel 2. Finish : Glod Irridite

3. Ends: Closed and Ground

4. Total Coils: 10.000

5. Sugg. Max. Deflection: 1.100 (in) 6. Sugg. Max. Load: 2.300 (lbs)

7. All Drawing Dimensions are in Inches [mm]

1.639

SCALE

11772

COMPONENT

COMPRESSION SPRINGS

UNIT
INCH [mm]
SHEET

1 of 1

**SPRINGS** 