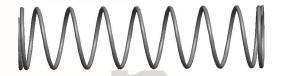

## **NOTES:**

1. Material : Spring Steel 2. Finish : Glod Irridite

3. Ends: Closed and Ground

4. Total Coils: 10.000

5. Sugg. Max. Deflection: 1.100 (in) 6. Sugg. Max. Load: 2.300 (lbs)

7. All Drawing Dimensions are in Inches [mm]

1.639

SCALE

11772

COMPONENT

COMPRESSION SPRINGS

UNIT
INCH [mm]
SHEET

1 of 1

**SPRINGS** 