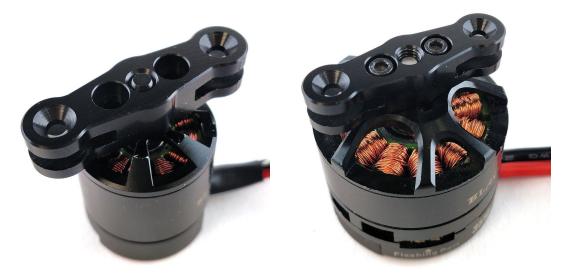

The Lynxmotion MES Folding Propeller Quadcopter Upgrade & 9 x 4.5 Props (CW & CCW) system allows you to fold each propeller into a much more compact area. Its center hub is made from billet aluminum provides you with a sturdy mounting base which should not warp or break. And in the event of a crash, only one side of the prop (blade) will likely need to be replaced. Size matters and the overall footprint of your multirotor when stored or transported is something to consider.

Different mounting options for different motor types allows for maximum motor compatibility. Two standards were retained for this hub: M5 thread (the most common way to mount on that size prop & motor combination) and 12mm mounting screws.

Important note: The hub is available in two versions for mounting on right or left and right threaded motor shafts. There are two dots on the hub with the left and right handed thread which makes it easier to know which one is the thread you are looking for.