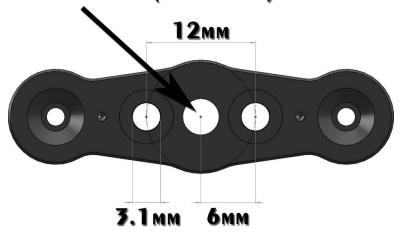

Different mounting options for different motor types allows for maximum motor compatibility. Two standards were retained for this hub: M5 thread (the most common way to mount on that size prop & motor combination) and 12mm mounting screws.

### **Dimensions**

Size

# M5 Threads (LH or RH)