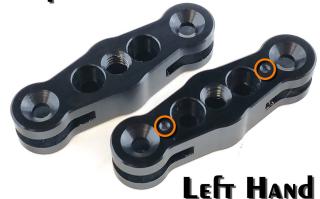

Important note: The hub is available in two versions for mounting on right or left and right threaded motor shafts. There are two dots on the hub with the left and right handed thread which makes it easier to know which one is the thread you are looking for.

## RIGHT HAND