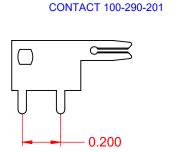

THIS IS A C.A.D. GENERATED DRAWING DO NOT MAKE MANUAL REVISIONS TO MASTER.

ISSUE NUMBER

ORIGINAL

(1)

Н

.200 CONTACT SPACING TOTAL NUMBER OF CONTACTS 26

NOTE: CONTACTS ARE HELD IN A CARRIER FOR EASE OF ASSEMBLY