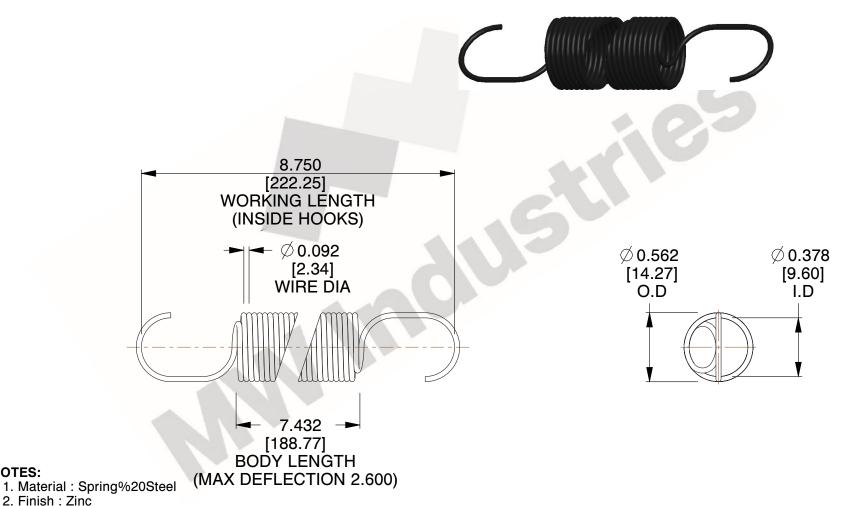

NOTES:

2. Finish: Zinc

3. Sugg Max. Load: 46.000 (lbs)

4. Deflection: 2.600 (in)

5. All Drawing Dimensions are in Inches [mm]

6. Coil%20Count%2

www.mwcomponents.com 800.237.5225

This file and any associated information and specifications are provided for reference and evaluation purposes only, and is subject to change without notice. MW Industries makes no representations, warranties or guarantees as to the appropriateness, accuracy, completeness, or suitability for any purpose, of the file, information or specifications. You are solely responsible for the use of the file, information or specifications.

7.638

SCALE

**COMPONENT SPRINGS** UNIT 5678 INCH [mm] SHEET **EXTENSION SPRINGS** 1 of 1