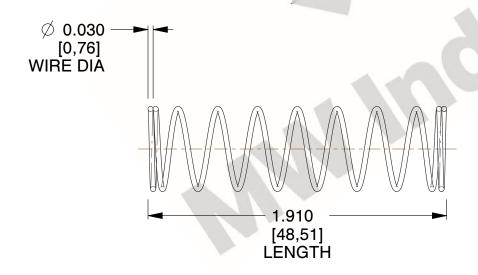

## **NOTES:**

1. Material: Stainless Steel

2. Finish: Glod Irridite

3. Ends: Closed

4. Total Coils: 10.000

5. Sugg. Max. Deflection: 0.740 (in) 6. Sugg. Max. Load: 2.300 (lbs)

7. All Drawing Dimensions are in Inches [mm]