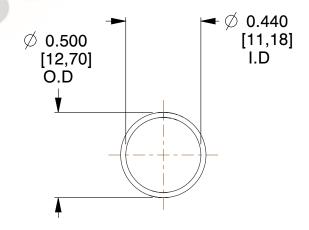

## **NOTES:**

1. Material: Stainless Steel

2. Finish: Glod Irridite

3. Ends: Closed

4. Total Coils: 10.000

5. Sugg. Max. Deflection: 0.740 (in) 6. Sugg. Max. Load: 2.300 (lbs)

7. All Drawing Dimensions are in Inches [mm]