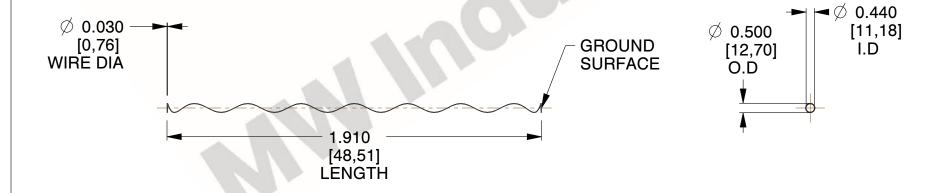

## **NOTES:**

1. Material : Spring Steel 2. Finish : Glod Irridite

3. Ends: Closed and Ground

4. Total Coils: 10.000

5. Sugg. Max. Deflection: 5.000 (in)6. Sugg. Max. Load: 2.300 (lbs)

7. All Drawing Dimensions are in Inches [mm]