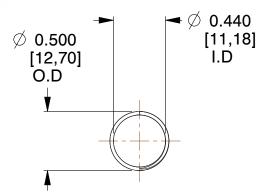

## **NOTES:**

1. Material: Stainless Steel

2. Finish: Glod Irridite

3. Ends: Closed and Ground

4. Total Coils: 10.000

5. Sugg. Max. Deflection: 0.750 (in) 6. Sugg. Max. Load : 2.300 (lbs)

7. All Drawing Dimensions are in Inches [mm]