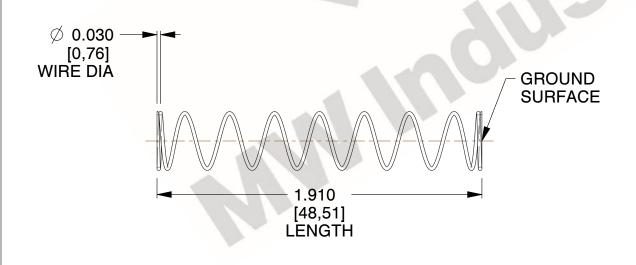

## **NOTES:**

1. Material: Stainless Steel

2. Finish: Glod Irridite

3. Ends: Closed and Ground

4. Total Coils: 10.000

5. Sugg. Max. Deflection: 0.750 (in) 6. Sugg. Max. Load : 2.300 (lbs)

7. All Drawing Dimensions are in Inches [mm]