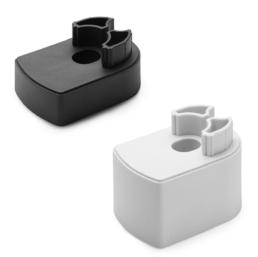

## Spacer sleeves for ETH.35 tubular handles

Technopolymer

## MATERIAL

**0**1

**1**4

Glass-fibre reinforced polyamide based (PA) technopolymer, black colour or white similar to RAL 9002 (CLEAN), matte finish.

## FEATURES AND APPLICATIONS

Spacer sleeves for ETH tubular handles have been designed to increase the distance between the handle and the fitting surface.

ELESA Original design ERGOSTYLE®

84

|   |      | ▼            |       |                    |      |    |      |      |       | METRIC |    |    |    |
|---|------|--------------|-------|--------------------|------|----|------|------|-------|--------|----|----|----|
| С | Code | Description  | Code  | Description        | L    | d  | h    | h1   | h2    | h4     | d2 | С  | 5  |
| 1 | 5251 | DS-ETH.35-16 | 15256 | DS-ETH.35-16-CLEAN | 55.5 | 11 | 16   | 26   | 101.5 | 12.5   | 4  | 37 | 24 |
| 1 | 5253 | DS-ETH.35-32 | 15258 | DS-ETH.35-32-CLEAN | 55.5 | 11 | 32.5 | 42.5 | 118   | 15     | 4  | 37 | 44 |