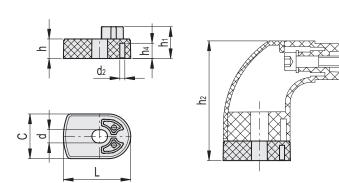

## FEATURES AND APPLICATIONS

Spacer sleeves for ETH tubular handles have been designed to increase the distance between the handle and the fitting surface.

ELESA Original design ERGOSTYLE®

84

|   |      | ▼            |       |                    |      |    |      |      |       | METRIC |    |    |    |
|---|------|--------------|-------|--------------------|------|----|------|------|-------|--------|----|----|----|
| С | Code | Description  | Code  | Description        | L    | d  | h    | h1   | h2    | h4     | d2 | С  | 5  |
| 1 | 5251 | DS-ETH.35-16 | 15256 | DS-ETH.35-16-CLEAN | 55.5 | 11 | 16   | 26   | 101.5 | 12.5   | 4  | 37 | 24 |
| 1 | 5253 | DS-ETH.35-32 | 15258 | DS-ETH.35-32-CLEAN | 55.5 | 11 | 32.5 | 42.5 | 118   | 15     | 4  | 37 | 44 |