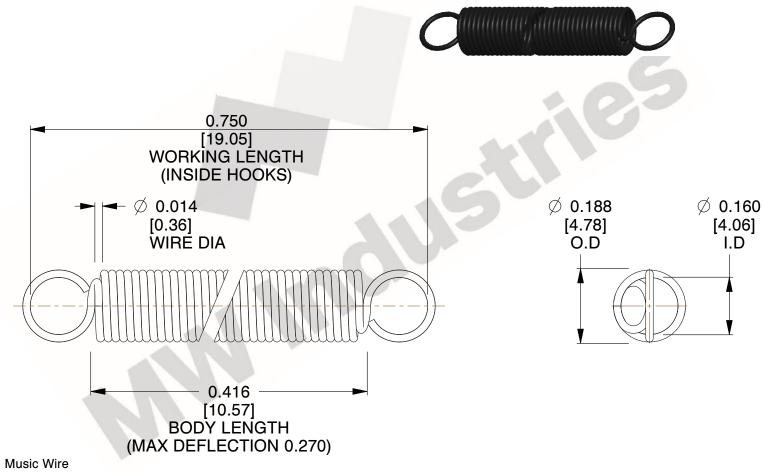

NOTES:

1. Material: Music Wire

2. Finish:

3. Sugg Max. Load: 0.550 (lbs) 4. Sugg Max. Deflection: 0.270 (in)

5. All Drawing Dimensions are in Inches [mm]

6. Coil Cou

www.mwcomponents.com

800.237.5225

3.000

SCALE

UNIT **ZZ3-11** INCH [mm] SHEET **EXTENSION SPRINGS** 1 of 1

**SPRINGS** 

COMPONENT