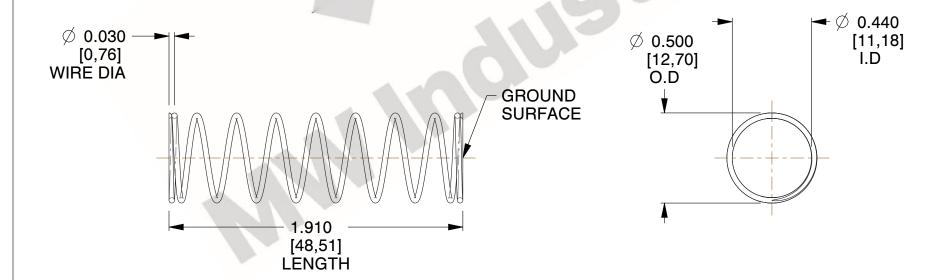

## **NOTES:**

1. Material: Stainless Steel

2. Finish: Glod Irridite

3. Ends: Closed and Ground

4. Total Coils: 10.000

5. Sugg. Max. Deflection: 0.770 (in) 6. Sugg. Max. Load: 2.300 (lbs)

7. All Drawing Dimensions are in Inches [mm]