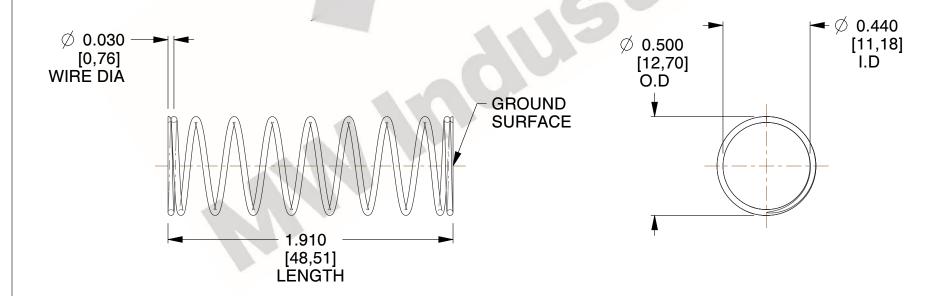

## **NOTES:**

Material : Spring Steel
 Finish : Glod Irridite

3. Ends: Closed and Ground

4. Total Coils: 10.000

Sugg. Max. Deflection: 0.320 (in)
 Sugg. Max. Load: 2.300 (lbs)

7. All Drawing Dimensions are in Inches [mm]

SCALE

2.062

11772

COMPONENT

**COMPRESSION SPRINGS** 

UNIT
INCH [mm]
SHEET

1 of 1

**SPRINGS**