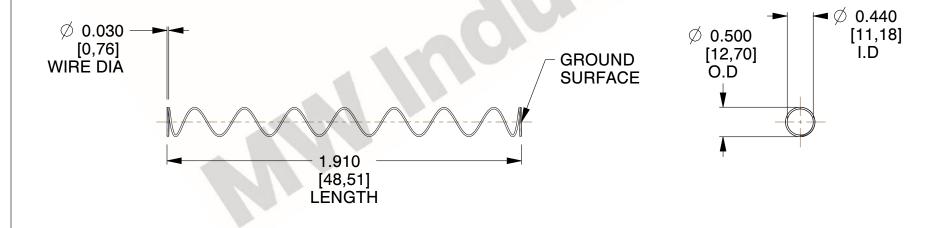

## **NOTES:**

Material : Spring Steel
 Finish : Glod Irridite

3. Ends : Closed and Ground

4. Total Coils: 10.000

5. Sugg. Max. Deflection : 3.000 (in)6. Sugg. Max. Load : 2.300 (lbs)

7. All Drawing Dimensions are in Inches [mm]

0.615

SCALE

COMPRESSION SPRINGS

COMPONENT

11772

UNIT
INCH [mm]
SHEET

**SPRINGS**