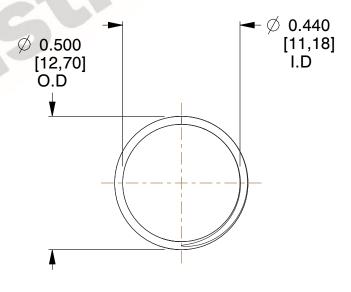

## **NOTES:**

1. Material : Spring Steel 2. Finish: Glod Irridite

3. Ends: Closed and Ground

4. Total Coils: 10.000

5. Sugg. Max. Deflection: 0.730 (in) 6. Sugg. Max. Load : 2.300 (lbs)

7. All Drawing Dimensions are in Inches [mm]