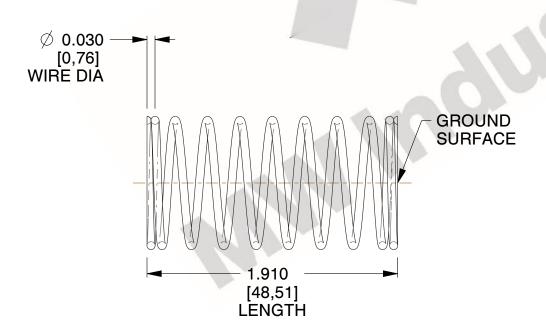

## **NOTES:**

1. Material : Spring Steel 2. Finish: Glod Irridite

3. Ends: Closed and Ground

4. Total Coils: 10.000

5. Sugg. Max. Deflection: 0.730 (in) 6. Sugg. Max. Load : 2.300 (lbs)

7. All Drawing Dimensions are in Inches [mm]