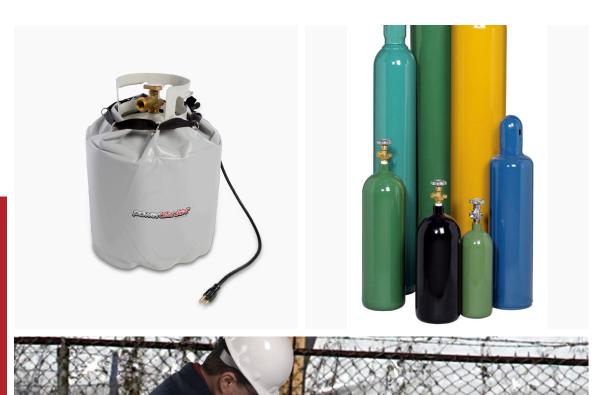

## GAS CYLINDER HEATERS

**Powerblanket**® has the best gas cylinder heaters on the market. Our heating blankets will overcome the effects of cold weather and maintain pressure and efficiency on any gas cylinder.

Powerblanket® does custom projects too. Other sizes, voltage requirements, and heating requirements are available upon request. Call us for a quote on a custom container heater that fits your specific needs.