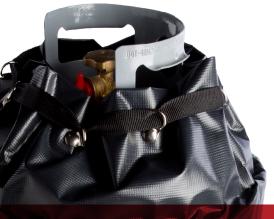

## GAS CYLINDER HEATERS

**Powerblanket**® has the best gas cylinder heaters on the market. Our heating blankets will overcome the effects of cold weather and maintain pressure and efficiency on any gas cylinder.

## WHY CHOOSE POWERBLANKET GAS CYLINDER HEATERS?

- Increase performance and efficiency of gas cylinders
- Save money by optimizing gas and material usage
- Eliminate unnecessary cylinder refills in cold weather
- Insulated full-wrap design
- UL/CSA/CE safety certifications