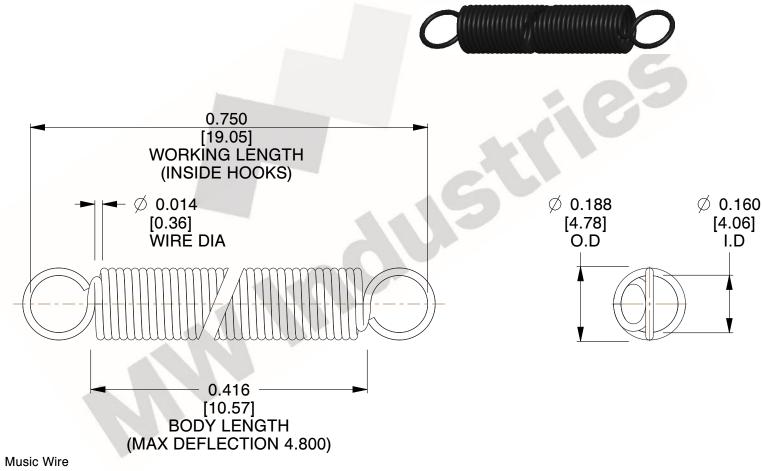

NOTES:

1. Material: Music Wire

2. Finish:

3. Sugg Max. Load: 0.550 (lbs) 4. Sugg Max. Deflection: 4.800 (in)

5. All Drawing Dimensions are in Inches [mm]

6. Coil Cou

www.mwcomponents.com 800.237.5225

This file and any associated information and specifications are provided for reference and evaluation purposes only, and is subject to change without notice. MW Industries makes no representations, warranties or guarantees as to the appropriateness, accuracy, completeness, or suitability for any purpose, of the file, information or specifications. You are solely responsible for the use of the file, information or specifications.