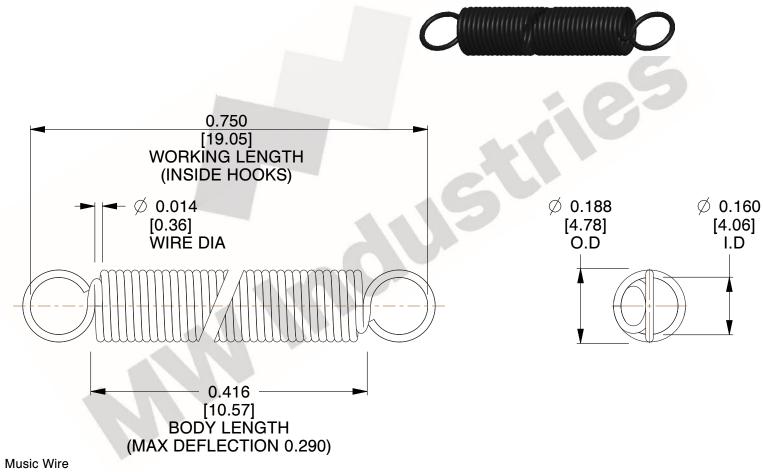

NOTES:

1. Material: Music Wire

2. Finish:

3. Sugg Max. Load: 0.550 (lbs) 4. Sugg Max. Deflection: 0.290 (in)

5. All Drawing Dimensions are in Inches [mm]

6. Coil Cou

are provided for reference and evaluation purposes only, and is subject to change without notice. MW Industries makes no representations, warranties or guarantees as to the appropriateness, accuracy, completeness, or suitability for any purpose, of the file, information or specifications. You are solely responsible for the use of the file, information or specifications.