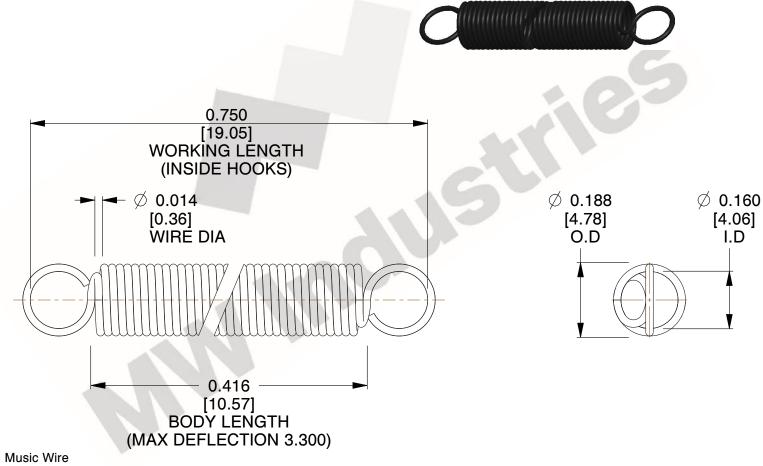

NOTES:

1. Material: Music Wire

2. Finish:

3. Sugg Max. Load: 0.550 (lbs) 4. Sugg Max. Deflection: 3.300 (in)

5. All Drawing Dimensions are in Inches [mm]

6. Coil C

This file and any associated information and specifications are provided for reference and evaluation purposes only, and is subject to change without notice. MW Industries makes no representations, warranties or guarantees as to the appropriateness, accuracy, completeness, or suitability for any purpose, of the file, information or specifications. You are solely responsible for the use of the file, information or specifications.

SCALE 3.000

COMPONENT **SPRINGS** UNIT **ZZ3-11** INCH [mm] SHEET **EXTENSION SPRINGS** 1 of 1