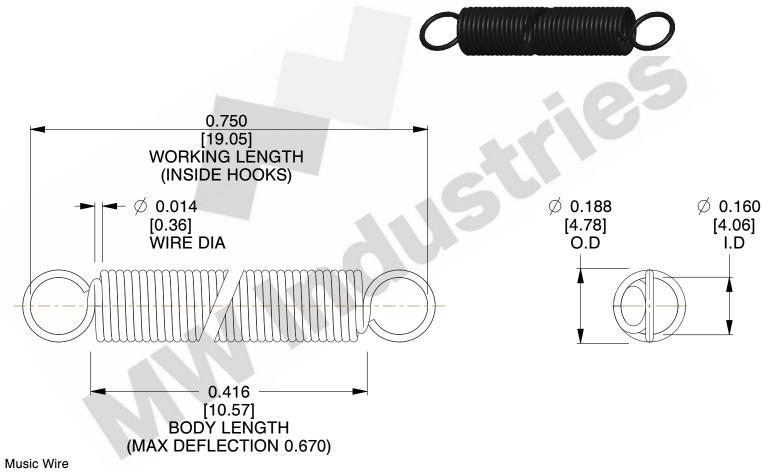

NOTES:

1. Material: Music Wire

2. Finish:

3. Sugg Max. Load: 0.550 (lbs) 4. Sugg Max. Deflection: 0.670 (in)

5. All Drawing Dimensions are in Inches [mm]

6. Coil Cou

www.mwcomponents.com 800.237.5225

This file and any associated information and specifications are provided for reference and evaluation purposes only, and is subject to change without notice. MW Industries makes no representations, warranties or guarantees as to the appropriateness, accuracy, completeness, or suitability for any purpose, of the file, information or specifications. You are solely responsible for the use of the file, information or specifications.