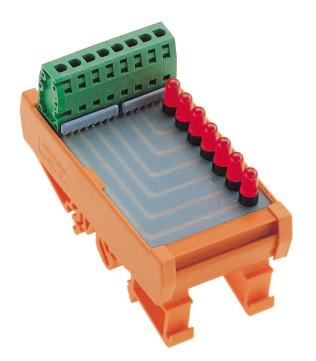

## Data sheet 5752.2 AM 7 K/24

Diode module, With 7 diodes, Common cathode, Screw connection, Mounting type: Mounting rail TS 35

| Business data                              |                |
|--------------------------------------------|----------------|
| Article number                             | 5752.2         |
| Article name                               | AM 7 K/24      |
| GTIN (EAN)                                 | 4044211069537  |
| Packaging unit                             | 1              |
| Quantity unit                              | PC             |
| Weight per piece (not including packaging) | 62 g           |
| Weight per piece (including packaging)     | 89.8 g         |
| Unit of weight                             | G              |
| Customs number                             | 85395100       |
| Country of origin                          | NL             |
| Product description                        | Display module |