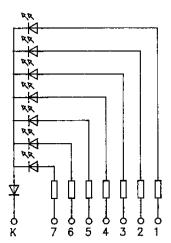

## Data sheet 5752.2 AM 7 K/24

Diode module, With 7 diodes, Common cathode, Screw connection, Mounting type: Mounting rail TS 35

| Business data                              |                |
|--------------------------------------------|----------------|
| Article number                             | 5752.2         |
| Article name                               | AM 7 K/24      |
| GTIN (EAN)                                 | 4044211069537  |
| Packaging unit                             | 1              |
| Quantity unit                              | PC             |
| Weight per piece (not including packaging) | 62 g           |
| Weight per piece (including packaging)     | 89.8 g         |
| Unit of weight                             | G              |
| Customs number                             | 85395100       |
| Country of origin                          | NL             |
| Product description                        | Display module |