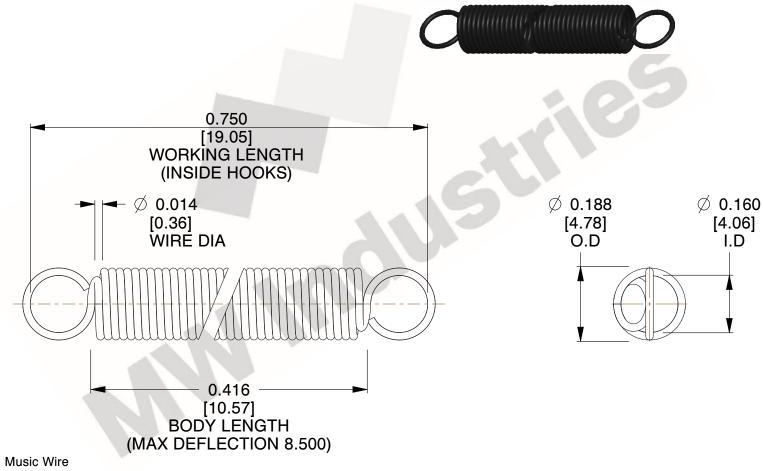

NOTES:

1. Material: Music Wire

2. Finish:

3. Sugg Max. Load: 0.550 (lbs) 4. Sugg Max. Deflection: 8.500 (in)

5. All Drawing Dimensions are in Inches [mm]

6. Coil Cou

www.mwcomponents.com

800.237.5225