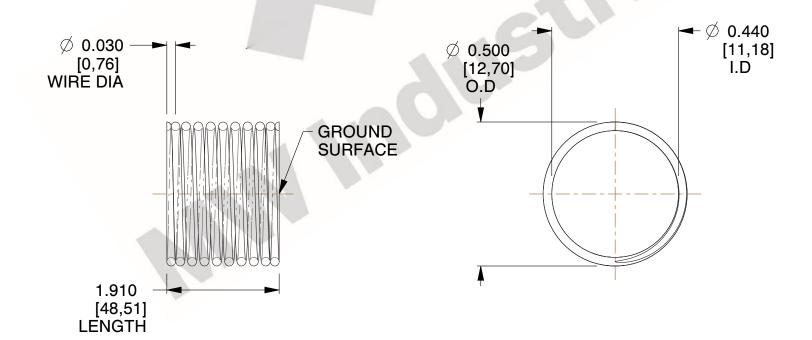

## **NOTES:**

1. Material : Stainless Steel

2. Finish: Glod Irridite

3. Ends: Closed and Ground

4. Total Coils: 10.000

5. Sugg. Max. Deflection: 0.040 (in)

6. Sugg. Max. Load : 2.300 (lbs)

7. All Drawing Dimensions are in Inches [mm]

3.000

SCALE

11772

COMPONENT

COMPRESSION SPRINGS

UNIT
INCH [mm]

SHEET

**SPRINGS** 