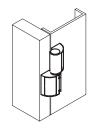

#### HINGE ASSEMBLY ON FRAME AND DOOR

Pass-through holes for hexagonal head screws, cylindrical head screws with hexagon socket or M5 hexagonal nuts (UNI 5588).

### FEATURES AND APPLICATIONS

CFO. offset lift-off hinges (ELESA patent) have been designed to adjust possible misalignments between the door and the frame.

They can be mounted on doors which open on the right or on the left side. Each body of the hinge has a slot for fitting the pin: the opposite side can be closed with the supplied cover.