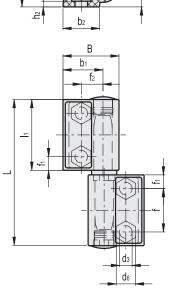

|           |                | •  |      |    |    |     |    |    |     |    |    |            |      |    |   |     | •   | MET        | RIC |
|-----------|----------------|----|------|----|----|-----|----|----|-----|----|----|------------|------|----|---|-----|-----|------------|-----|
| Code      | Description    | L  | В    | f  | f1 | f2  | Н  | h1 | h2  | l1 | 12 | <b>I</b> 3 | b1   | b2 | d | d3  | d6  | C#<br>[Nm] | Δ'Δ |
| 426211-C9 | CFO.65 EH-5-C9 | 64 | 24.5 | 19 | 6  | 9.5 | 16 | 9  | 2.5 | 31 | 2  | 24         | 17.5 | 16 | 8 | 5.5 | 8.5 | 5          | 25  |