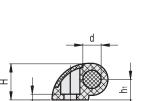

|           |                | •  |      |    |    |     |    |    |     |    |    |            |      |    |   |     | •   | MET        | RIC |
|-----------|----------------|----|------|----|----|-----|----|----|-----|----|----|------------|------|----|---|-----|-----|------------|-----|
| Code      | Description    | L  | В    | f  | f1 | f2  | Н  | h1 | h2  | l1 | 12 | <b>I</b> 3 | b1   | b2 | d | d3  | d6  | C#<br>[Nm] | Δ'Δ |
| 426211-C9 | CFO.65 EH-5-C9 | 64 | 24.5 | 19 | 6  | 9.5 | 16 | 9  | 2.5 | 31 | 2  | 24         | 17.5 | 16 | 8 | 5.5 | 8.5 | 5          | 25  |