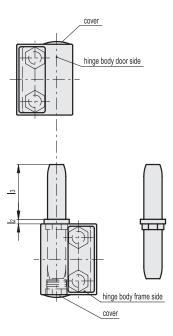

#### HINGE ASSEMBLY ON FRAME AND DOOR

Pass-through holes for hexagonal head screws, cylindrical head screws with hexagon socket or M5 hexagonal nuts (UNI 5588).

### FEATURES AND APPLICATIONS

CFO. offset lift-off hinges (ELESA patent) have been designed to adjust possible misalignments between the door and the frame.

They can be mounted on doors which open on the right or on the left side. Each body of the hinge has a slot for fitting the pin: the opposite side can be closed with the supplied cover.