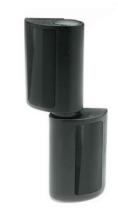

### FEATURES AND APPLICATIONS

CFO. offset lift-off hinges (ELESA patent) have been designed to adjust possible misalignments between the door and the frame.

They can be mounted on doors which open on the right or on the left side. Each body of the hinge has a slot for fitting the pin: the opposite side can be closed with the supplied cover.