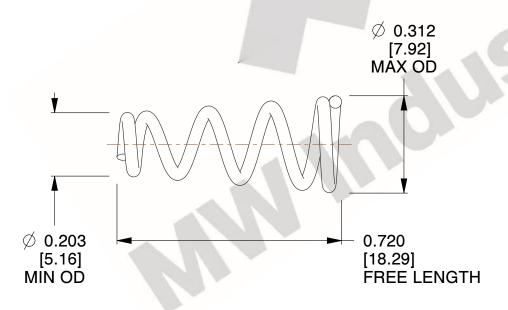

## **NOTES:**

1. Material: Spring Steel 2. Total Coils: 5.000 3. Solid Height: 0.450 (in)

4. Finish: ZINC 5. Ends: Closed

6. All Drawing Dimensions are in Inches [mm]

**COMPONENT** 

800.237.5225

This file and any associated information and specifications are provided for reference and evaluation purposes only, and is subject to change without notice. MW Industries makes no representations, warranties or guarantees as to the appropriateness, accuracy, completeness, or suitability for any purpose, of the file, information or specifications. You are solely responsible for the use of the file, information or specifications.