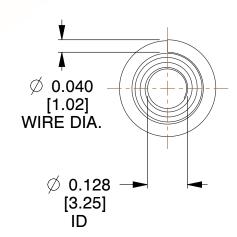

## **NOTES:**

1. Material: Spring Steel 2. Total Coils: 5.000 3. Solid Height: 0.450 (in)

4. Finish: ZINC 5. Ends: Closed

6. All Drawing Dimensions are in Inches [mm]

**COMPONENT** 

800.237.5225

This file and any associated information and specifications are provided for reference and evaluation purposes only, and is subject to change without notice. MW Industries makes no representations, warranties or guarantees as to the appropriateness, accuracy, completeness, or suitability for any purpose, of the file, information or specifications. You are solely responsible for the use of the file, information or specifications.