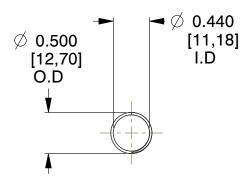

## **NOTES:**

1. Material: Stainless Steel

2. Finish: Glod Irridite

3. Ends: Closed and Ground

4. Total Coils: 10.000

Sugg. Max. Deflection : 2.900 (in)
 Sugg. Max. Load : 2.300 (lbs)

7. All Drawing Dimensions are in Inches [mm]