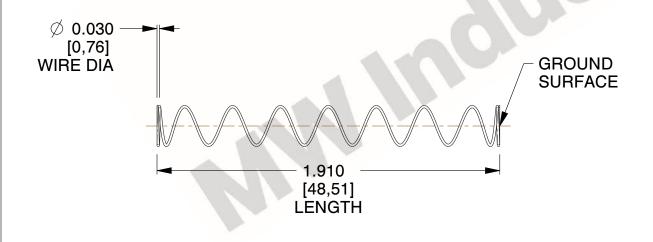

## **NOTES:**

1. Material: Stainless Steel

2. Finish: Glod Irridite

3. Ends: Closed and Ground

4. Total Coils: 10.000

Sugg. Max. Deflection : 2.900 (in)
 Sugg. Max. Load : 2.300 (lbs)

7. All Drawing Dimensions are in Inches [mm]