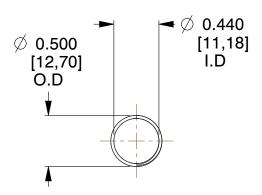

## **NOTES:**

Material : Spring Steel
 Finish : Glod Irridite

3. Ends: Closed and Ground

4. Total Coils: 10.000

Sugg. Max. Deflection: 1.800 (in)
 Sugg. Max. Load: 2.300 (lbs)

7. All Drawing Dimensions are in Inches [mm]

1.067

SCALE

11772

COMPONENT

COMPRESSION SPRINGS

UNIT
INCH [mm]

5

**SPRINGS** 