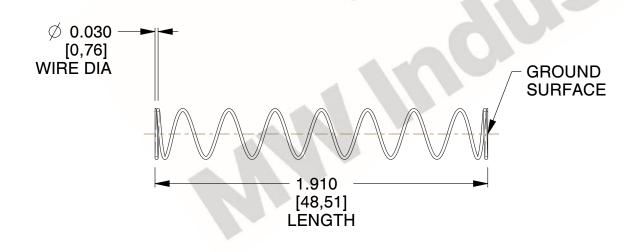

## **NOTES:**

Material : Spring Steel
 Finish : Glod Irridite

3. Ends: Closed and Ground

4. Total Coils: 10.000

Sugg. Max. Deflection: 1.800 (in)
 Sugg. Max. Load: 2.300 (lbs)

7. All Drawing Dimensions are in Inches [mm]

1.067

SCALE

11772

COMPONENT

COMPRESSION SPRINGS

UNIT
INCH [mm]

5

**SPRINGS** 