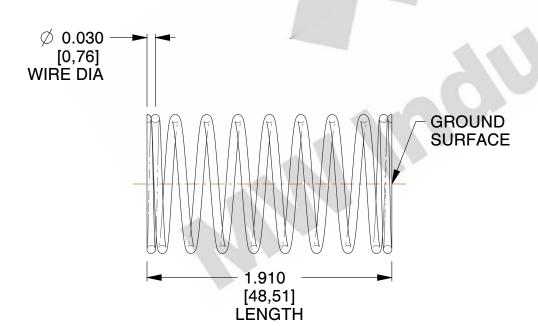

## **NOTES:**

1. Material: Music Wire 2. Finish: Glod Irridite

3. Ends: Closed and Ground

4. Total Coils: 10.000

5. Sugg. Max. Deflection: 0.610 (in) 6. Sugg. Max. Load : 2.300 (lbs)

7. All Drawing Dimensions are in Inches [mm]

SCALE

2.899

11772

COMPONENT

**COMPRESSION SPRINGS** 

UNIT

**SPRINGS** 

INCH [mm]