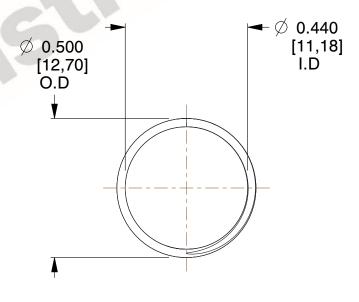

## **NOTES:**

1. Material: Music Wire 2. Finish: Glod Irridite

3. Ends: Closed and Ground

4. Total Coils: 10.000

5. Sugg. Max. Deflection: 0.610 (in) 6. Sugg. Max. Load : 2.300 (lbs)

7. All Drawing Dimensions are in Inches [mm]

SCALE

2.899

11772

COMPONENT

**COMPRESSION SPRINGS** 

UNIT

**SPRINGS** 

INCH [mm]