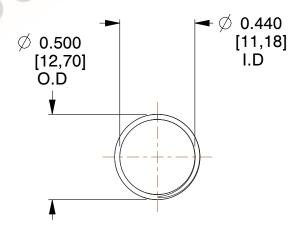

## **NOTES:**

1. Material : Stainless Steel

2. Finish: Glod Irridite

3. Ends: Closed and Ground

4. Total Coils: 10.000

Sugg. Max. Deflection: 0.670 (in)
 Sugg. Max. Load: 2.300 (lbs)

7. All Drawing Dimensions are in Inches [mm]

1.778

SCALE

11772

COMPONENT

COMPRESSION SPRINGS

UNIT
INCH [mm]
SHEET

**SPRINGS** 

1 of 1