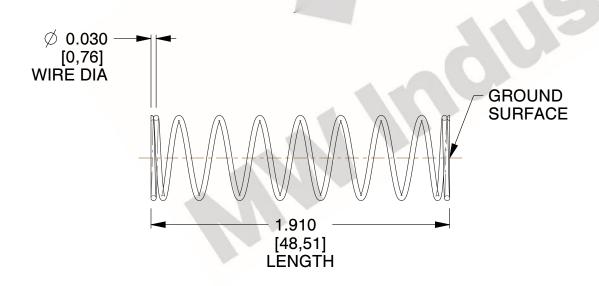

## **NOTES:**

1. Material : Stainless Steel

2. Finish: Glod Irridite

3. Ends: Closed and Ground

4. Total Coils: 10.000

Sugg. Max. Deflection: 0.670 (in)
 Sugg. Max. Load: 2.300 (lbs)

7. All Drawing Dimensions are in Inches [mm]

1.778

SCALE

11772

COMPONENT

COMPRESSION SPRINGS

UNIT
INCH [mm]
SHEET

**SPRINGS** 

1 of 1