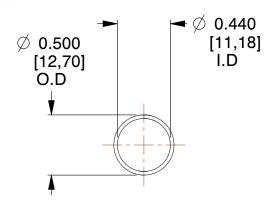

## **NOTES:**

1. Material : Music Wire 2. Finish : Glod Irridite

3. Ends: Closed

4. Total Coils: 10.000

Sugg. Max. Deflection: 1.700 (in)
 Sugg. Max. Load: 2.300 (lbs)

7. All Drawing Dimensions are in Inches [mm]