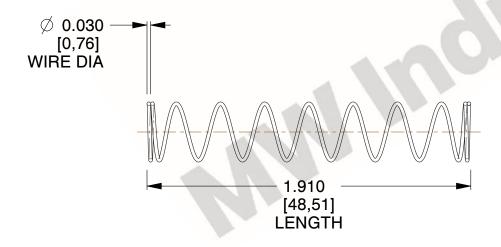

## **NOTES:**

1. Material : Music Wire 2. Finish : Glod Irridite

3. Ends: Closed

4. Total Coils: 10.000

Sugg. Max. Deflection: 1.700 (in)
 Sugg. Max. Load: 2.300 (lbs)

7. All Drawing Dimensions are in Inches [mm]