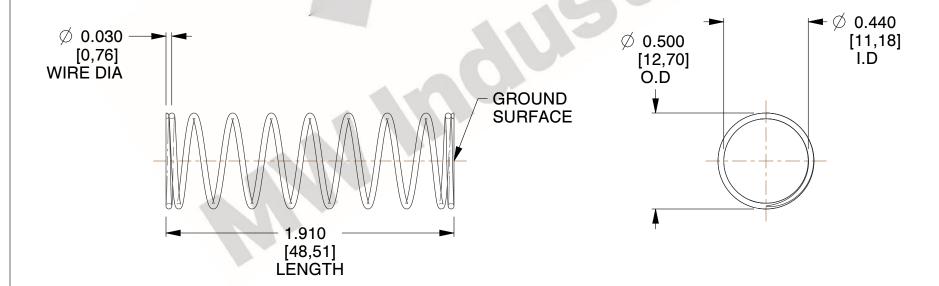

## **NOTES:**

1. Material : Stainless Steel

2. Finish: Glod Irridite

3. Ends: Closed and Ground

4. Total Coils: 10.000

5. Sugg. Max. Deflection: 0.640 (in)6. Sugg. Max. Load: 2.300 (lbs)

7. All Drawing Dimensions are in Inches [mm]

SCALE

2.000

11772
COMPRESSION SPRINGS

COMPONENT

UNIT
INCH [mm]
SHEET

1 of 1

**SPRINGS**