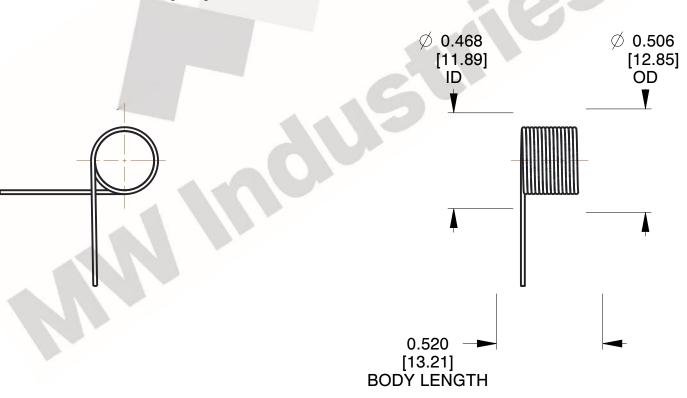

1. Material: Music Wire

2. Finish: Zinc - Z

3. Sugg. Max. Deflection: 1891.000 Deg 4. Sugg. Max. Torque: 0.150 (in-lbs)

5. Total Coils: 8.500

6. Sugg. Mandrel Diameter: 0.370 (in)

7. All Drawing Dimensions are in Inches [mm]