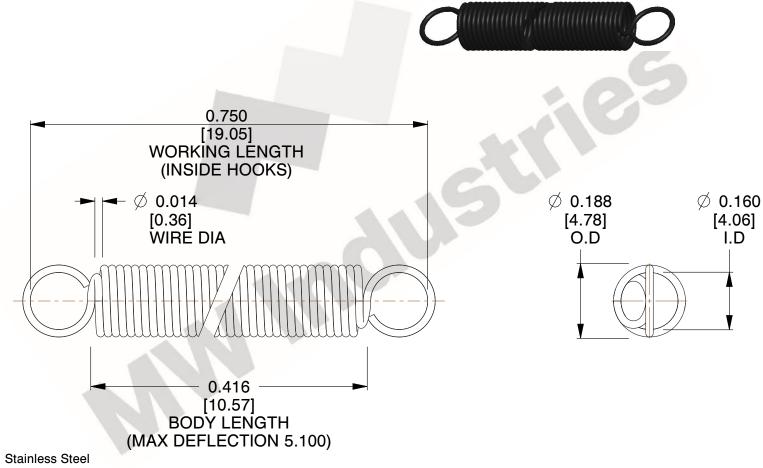

NOTES:

1. Material: Stainless Steel

2. Finish:

3. Sugg Max. Load: 0.550 (lbs) 4. Sugg Max. Deflection: 5.100 (in)

5. All Drawing Dimensions are in Inches [mm]

6. Coil

This file and any associated information and specifications are provided for reference and evaluation purposes only, and is subject to change without notice. MW Industries makes no representations, warranties or guarantees as to the appropriateness, accuracy, completeness, or suitability for any purpose, of the file, information or specifications. You are solely responsible for the use of the file, information or specifications.

SCALE 3.000

| COMPONENT    | SPRINGS |           |
|--------------|---------|-----------|
| ZZ3-11       |         | UNIT      |
|              |         | INCH [mm] |
| EXTENSION SP | PRINGS  | SHEET     |
|              |         | 1 of 1    |