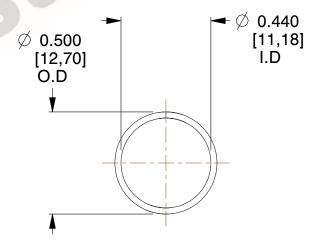

## **NOTES:**

1. Material: Stainless Steel

2. Finish: Glod Irridite

3. Ends: Closed

4. Total Coils: 10.000

Sugg. Max. Deflection: 0.720 (in)
Sugg. Max. Load: 2.300 (lbs)

7. All Drawing Dimensions are in Inches [mm]