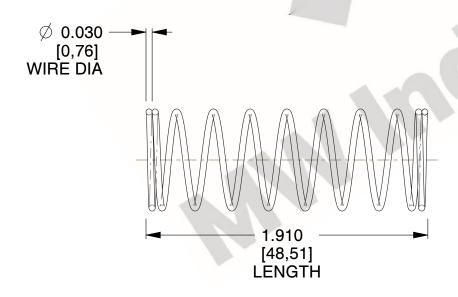

## **NOTES:**

1. Material: Stainless Steel

2. Finish: Glod Irridite

3. Ends: Closed

4. Total Coils: 10.000

Sugg. Max. Deflection: 0.720 (in)
Sugg. Max. Load: 2.300 (lbs)

7. All Drawing Dimensions are in Inches [mm]