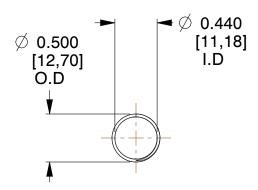

## **NOTES:**

1. Material : Spring Steel 2. Finish : Glod Irridite

3. Ends : Closed and Ground

4. Total Coils: 10.000

Sugg. Max. Deflection: 1.500 (in)
 Sugg. Max. Load: 2.300 (lbs)

7. All Drawing Dimensions are in Inches [mm]