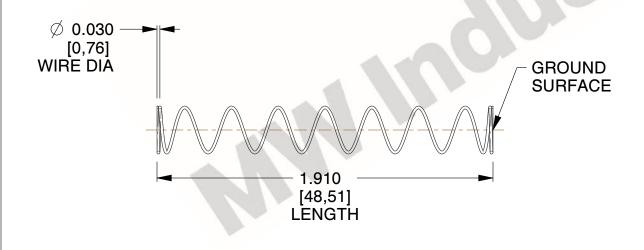

## **NOTES:**

1. Material : Spring Steel 2. Finish : Glod Irridite

3. Ends : Closed and Ground

4. Total Coils: 10.000

Sugg. Max. Deflection: 1.500 (in)
 Sugg. Max. Load: 2.300 (lbs)

7. All Drawing Dimensions are in Inches [mm]