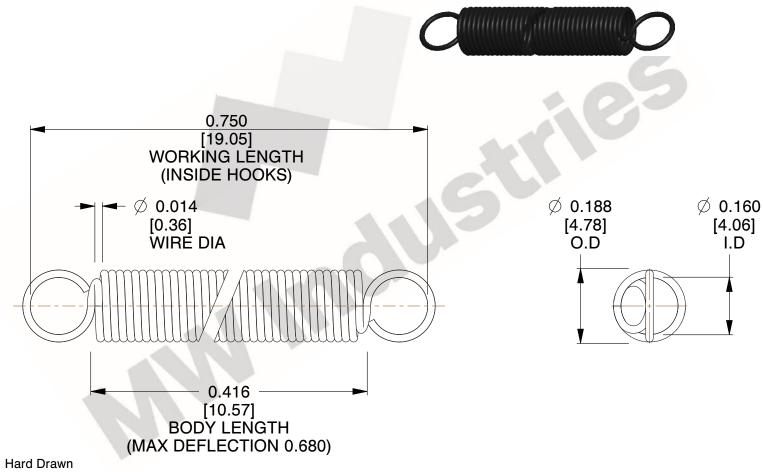

NOTES:

1. Material: Hard Drawn

2. Finish:

3. Sugg Max. Load: 0.550 (lbs) 4. Sugg Max. Deflection: 0.680 (in)

5. All Drawing Dimensions are in Inches [mm]

6. Coil Count

This file and any associated information and specifications are provided for reference and evaluation purposes only, and is subject to change without notice. MW Industries makes no representations, warranties or guarantees as to the appropriateness, accuracy, completeness, or suitability for any purpose, of the file, information or specifications. You are solely responsible for the use of the file, information or specifications.