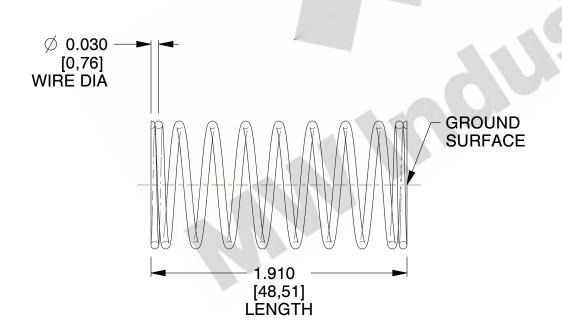

## **NOTES:**

1. Material : Stainless Steel

2. Finish: Glod Irridite

3. Ends: Closed and Ground

4. Total Coils: 10.000

5. Sugg. Max. Deflection: 0.580 (in)

6. Sugg. Max. Load: 2.300 (lbs)

7. All Drawing Dimensions are in Inches [mm]

SCALE

2.667

| COMPONENT           | SPRINGS |          |
|---------------------|---------|----------|
| 11772               |         | UNIT     |
|                     |         | INCH [mr |
| COMPRESSION SPRINGS | SHEET   |          |
|                     |         | 1 of 1   |