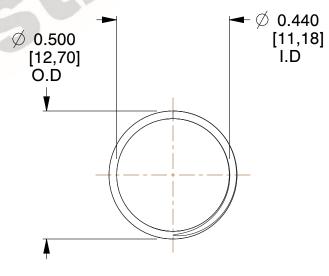

## **NOTES:**

1. Material : Stainless Steel

2. Finish: Glod Irridite

3. Ends: Closed and Ground

4. Total Coils: 10.000

5. Sugg. Max. Deflection: 0.580 (in)

6. Sugg. Max. Load: 2.300 (lbs)

7. All Drawing Dimensions are in Inches [mm]

SCALE

2.667

| COMPONENT           | SPRINGS |          |
|---------------------|---------|----------|
| 11772               |         | UNIT     |
|                     |         | INCH [mr |
| COMPRESSION SPRINGS | SHEET   |          |
|                     |         | 1 of 1   |