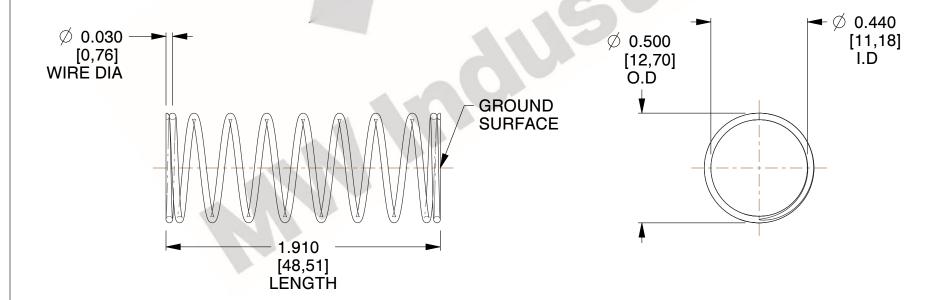

## **NOTES:**

1. Material : Stainless Steel

2. Finish: Glod Irridite

3. Ends: Closed and Ground

4. Total Coils: 10.000

5. Sugg. Max. Deflection: 0.360 (in)6. Sugg. Max. Load: 2.300 (lbs)

7. All Drawing Dimensions are in Inches [mm]