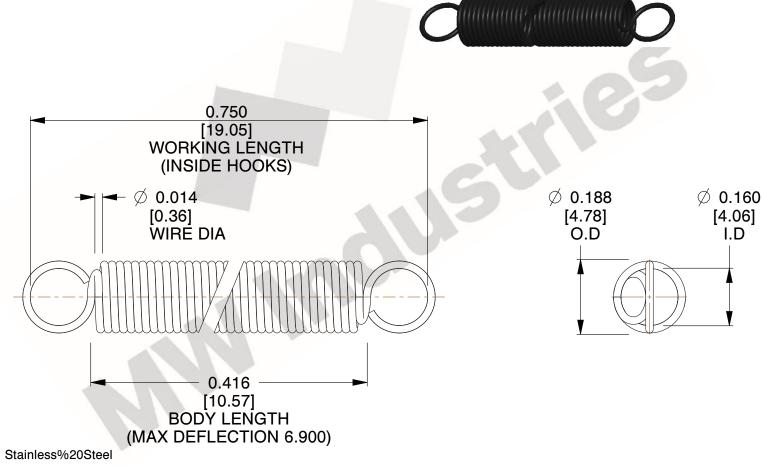

NOTES:

1. Material: Stainless%20Steel

2. Finish:

3. Sugg Max. Load: 0.550 (lbs) 4. Sugg Max. Deflection: 6.900 (in)

5. All Drawing Dimensions are in Inches [mm]

6. Coil%

www.mwcomponents.com 800.237.5225

This file and any associated information and specifications are provided for reference and evaluation purposes only, and is subject to change without notice. MW Industries makes no representations, warranties or guarantees as to the appropriateness, accuracy, completeness, or suitability for any purpose, of the file, information or specifications. You are solely responsible for the use of the file, information or specifications.

> SCALE 3.000

COMPONENT **SPRINGS** UNIT **ZZ3-11** INCH [mm] SHEET **EXTENSION SPRINGS** 1 of 1