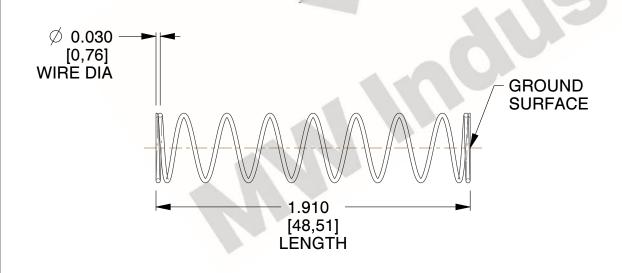

## **NOTES:**

1. Material : Spring Steel

2. Finish: Glod Irridite

3. Ends: Closed and Ground

4. Total Coils: 10.000

Sugg. Max. Deflection: 0.780 (in)
 Sugg. Max. Load: 2.300 (lbs)

7. All Drawing Dimensions are in Inches [mm]