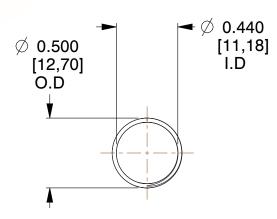

## **NOTES:**

1. Material : Spring Steel

2. Finish: Glod Irridite

3. Ends: Closed and Ground

4. Total Coils: 10.000

Sugg. Max. Deflection: 0.780 (in)
 Sugg. Max. Load: 2.300 (lbs)

7. All Drawing Dimensions are in Inches [mm]