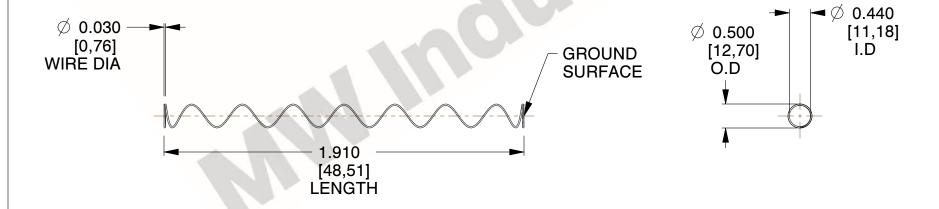

## NOTES:

1. Material : Spring Steel

2. Finish: Glod Irridite

3. Ends: Closed and Ground

4. Total Coils: 10.000

5. Sugg. Max. Deflection : 2.500 (in)6. Sugg. Max. Load : 2.300 (lbs)

7. All Drawing Dimensions are in Inches [mm]