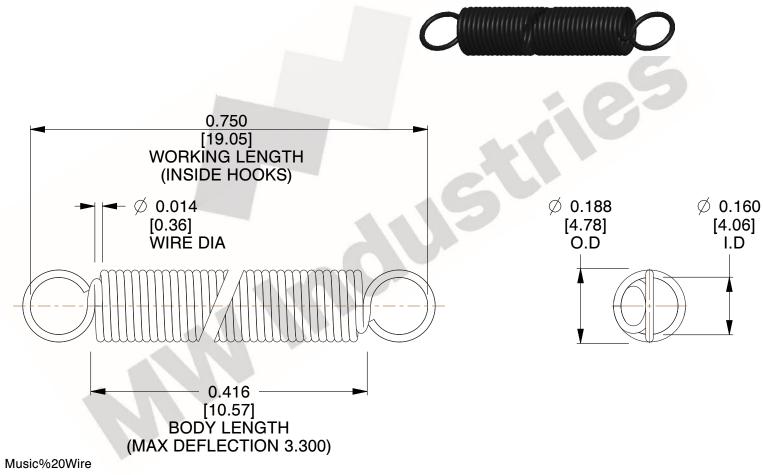

NOTES:

1. Material: Music%20Wire

2. Finish:

3. Sugg Max. Load: 0.550 (lbs) 4. Sugg Max. Deflection: 3.300 (in)

5. All Drawing Dimensions are in Inches [mm]

6. Coil%20Count%2

www.mwcomponents.com 800.237.5225

3.000

SCALE

UNIT **ZZ3-11** INCH [mm] SHEET **EXTENSION SPRINGS** 1 of 1

**SPRINGS** 

COMPONENT