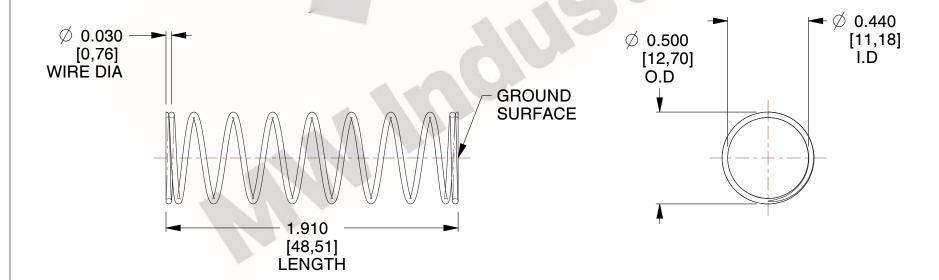

## **NOTES:**

1. Material : Stainless Steel

2. Finish: Glod Irridite

3. Ends: Closed and Ground

4. Total Coils: 10.000

Sugg. Max. Deflection: 1.200 (in)
Sugg. Max. Load: 2.300 (lbs)

7. All Drawing Dimensions are in Inches [mm]

1.914

SCALE

11772

COMPONENT

COMPRESSION SPRINGS

UNIT INCH [mm]

**SPRINGS** 

SHEET 1 of 1