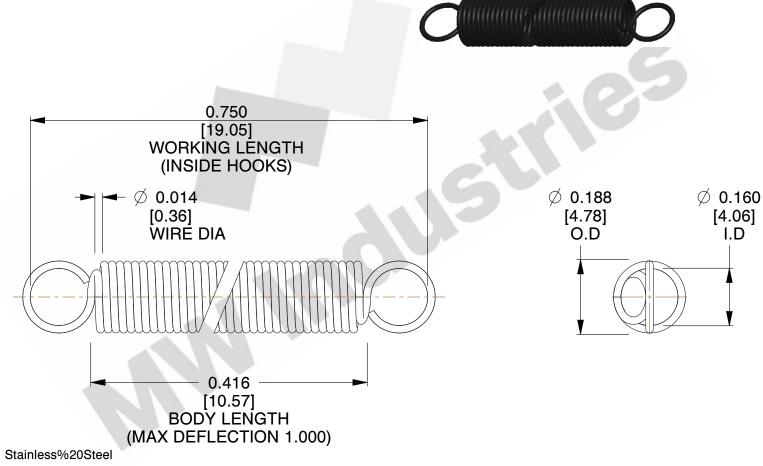

NOTES:

1. Material: Stainless%20Steel

2. Finish:

3. Sugg Max. Load: 0.550 (lbs) 4. Sugg Max. Deflection: 1.000 (in)

5. All Drawing Dimensions are in Inches [mm]

6. Coil%2

This file and any associated information and specifications are provided for reference and evaluation purposes only, and is subject to change without notice. MW Industries makes no representations, warranties or guarantees as to the appropriateness, accuracy, completeness, or suitability for any purpose, of the file, information or specifications. You are solely responsible for the use of the file, information or specifications.

> SCALE 3.000

COMPONENT **SPRINGS** UNIT **ZZ3-11** INCH [mm] SHEET **EXTENSION SPRINGS** 1 of 1