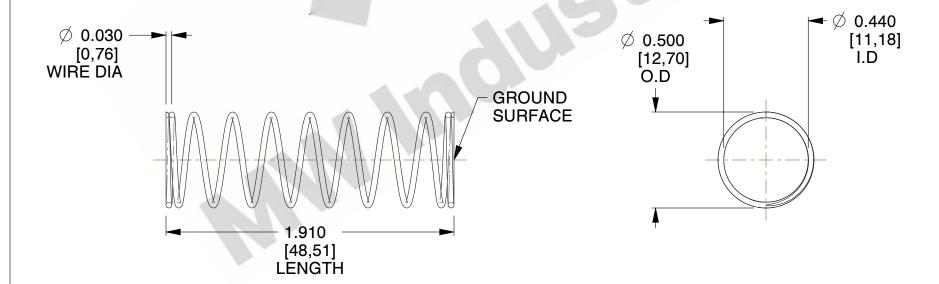

## **NOTES:**

1. Material: Stainless Steel

2. Finish: Glod Irridite

3. Ends: Closed and Ground

4. Total Coils: 10.000

5. Sugg. Max. Deflection: 0.530 (in) 6. Sugg. Max. Load : 2.300 (lbs)

7. All Drawing Dimensions are in Inches [mm]

SCALE

2.000

COMPONENT 11772 **COMPRESSION SPRINGS** 

UNIT INCH [mm] SHEET 1 of 1

**SPRINGS**