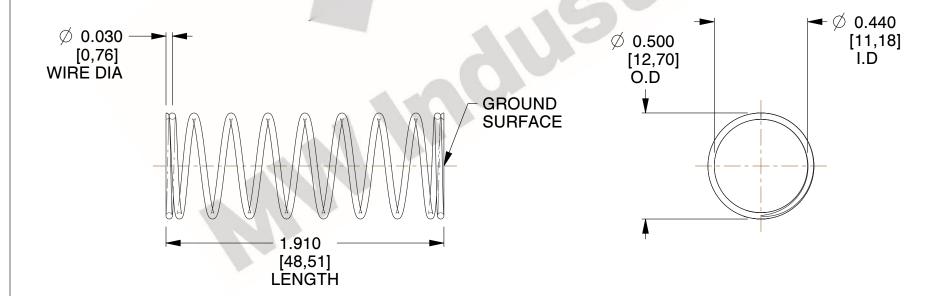

## **NOTES:**

1. Material : Stainless Steel

2. Finish: Glod Irridite

3. Ends: Closed and Ground

4. Total Coils: 10.000

Sugg. Max. Deflection: 0.900 (in)
 Sugg. Max. Load: 2.300 (lbs)

7. All Drawing Dimensions are in Inches [mm]

2.210

SCALE

11772

COMPRESSION SPRINGS

COMPONENT

UNIT
INCH [mm]
SHEET
1 of 1

**SPRINGS**